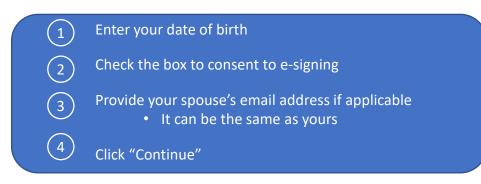

# AM Accounting

DAN LLION

Please enter the last four digits of your Social Security Number: 0535 (We use the last four digits to verify your identity)

### Authentication

#### Access Code Required

Please select "Request Access Code" and we will send you a one-time expiring access code to your email.

1 The left panel shows a summary of refunds and payments due.

### Security Questions

IRS required Disclosure. Please verify your identity by answering the following questions. These questions are generated from a third party's database. This process does not access or impact your credit report and the third party does not have access to your taxpayer information. Please answer the following.

#### 1. Which of the following boats or watercrafts have you owned?

14 ft. Glass Master 04016f
 19 ft. Stingray 190 Lx
 20 ft. Smoker Craft Inc 20hw5
 22 ft. Boston Whaler 220da

None of the above

Select the "Start" or "Next" flag and click each signature box
 Click "Apply" and repeat for all signature locations Click
 "Continue when finished