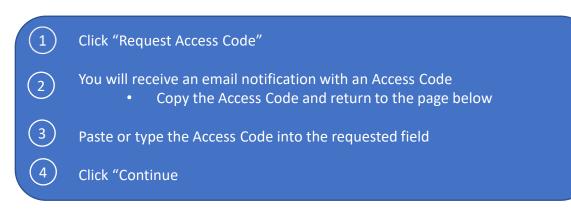

### Authentication

#### Access Code Required

Please select "Request Access Code" and we will send you a one-time expiring access code to your email.

1 The left panel shows a summary of refunds and payments due.