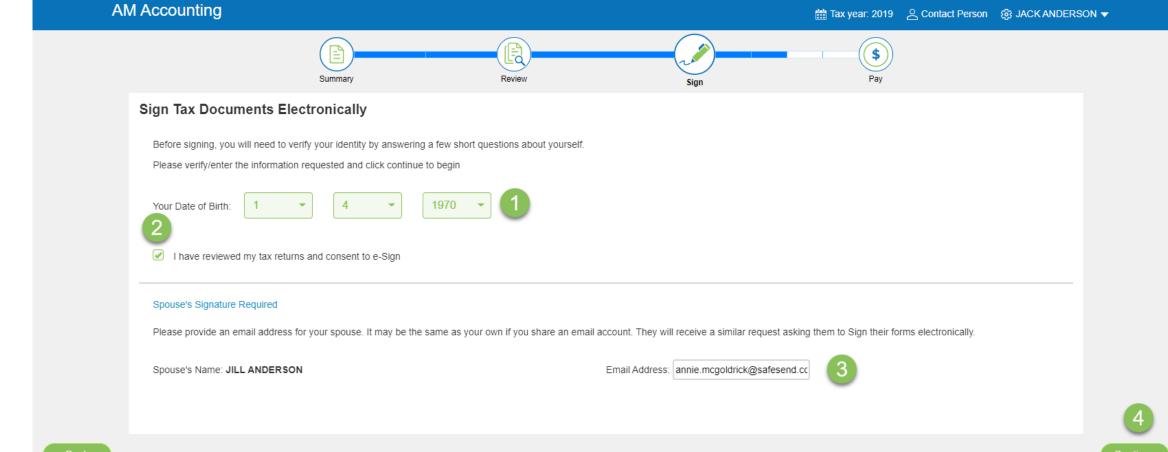

#### 1. Which of the following boats or watercrafts have you owned?

14 ft. Glass Master 04016f
 19 ft. Stingray 190 Lx
 20 ft. Smoker Craft Inc 20hw5
 22 ft. Boston Whaler 220da

None of the above

Select the "Start" or "Next" flag and click each signature box
 Click "Apply" and repeat for all signature locations Click
 "Continue when finished

|                                                       |                                                                                                                                                                                                                                                                                                                                                                                                                                                                                                                                                                                                                                                                                                                                                                                                                                                                                                                                                                                                                                                                                                                                                                                                                                                                                                                                                                                                                                                                                                                                                                                                                                          | Add Signature ×     |
|-------------------------------------------------------|------------------------------------------------------------------------------------------------------------------------------------------------------------------------------------------------------------------------------------------------------------------------------------------------------------------------------------------------------------------------------------------------------------------------------------------------------------------------------------------------------------------------------------------------------------------------------------------------------------------------------------------------------------------------------------------------------------------------------------------------------------------------------------------------------------------------------------------------------------------------------------------------------------------------------------------------------------------------------------------------------------------------------------------------------------------------------------------------------------------------------------------------------------------------------------------------------------------------------------------------------------------------------------------------------------------------------------------------------------------------------------------------------------------------------------------------------------------------------------------------------------------------------------------------------------------------------------------------------------------------------------------|---------------------|
| AM Accounting                                         |                                                                                                                                                                                                                                                                                                                                                                                                                                                                                                                                                                                                                                                                                                                                                                                                                                                                                                                                                                                                                                                                                                                                                                                                                                                                                                                                                                                                                                                                                                                                                                                                                                          |                     |
|                                                       | Summary Review Sign Pay                                                                                                                                                                                                                                                                                                                                                                                                                                                                                                                                                                                                                                                                                                                                                                                                                                                                                                                                                                                                                                                                                                                                                                                                                                                                                                                                                                                                                                                                                                                                                                                                                  | Type Draw           |
|                                                       |                                                                                                                                                                                                                                                                                                                                                                                                                                                                                                                                                                                                                                                                                                                                                                                                                                                                                                                                                                                                                                                                                                                                                                                                                                                                                                                                                                                                                                                                                                                                                                                                                                          | Name                |
| <ul> <li>Tax Document</li> <li>114</li> </ul>         | 1. Owner last name or entity's legal name 2. Owner first name 3. Owner M. I.                                                                                                                                                                                                                                                                                                                                                                                                                                                                                                                                                                                                                                                                                                                                                                                                                                                                                                                                                                                                                                                                                                                                                                                                                                                                                                                                                                                                                                                                                                                                                             |                     |
| <ul> <li>IRS 8879</li> <li>AZ-8879</li> </ul>         | LLION         DAN           4. Spouse last name (if jointly filing FBAR - see instructions below)         5. Spouse first name         6. Spouse M. I.                                                                                                                                                                                                                                                                                                                                                                                                                                                                                                                                                                                                                                                                                                                                                                                                                                                                                                                                                                                                                                                                                                                                                                                                                                                                                                                                                                                                                                                                                   | DAN LLION           |
| <ul> <li>California 8879</li> <li>8453-LLC</li> </ul> | Ive declare that live have provided information concerning1 (enter number of accounts) foreign bank and financial account(s) for the fling year ending. December 31. 2019 to the prepare its is information is to the basis of mylour knowledge true, correct, and complete, that live authorize the preparer its information to the Financial Crimes Enfortement Network (FICEN) a Report of Foreign Bank and Financial Accounts (FBAR) based on the information that live have provided; and that live authorize the preparer its information from FinCEN, a submission. Live actionate the preparer its information from FinCEN, and the declaration, it is mylour legal responsibility, not that of the preparer its into its financial accounts (BAR) based on the information from FinCEN, and the declaration, it is mylour legal responsibility, not that of the preparer its into its financial account (a general prevalue) is and its declaration. It is mylour legal responsibility, not that of the preparer its in an its declaration, it is mylour legal responsibility. The mater of MAR on the metal weak financial account (a general prevalue) is an originative (Authorized representative if entity) <ul> <li>Owner or entity TIN</li> <li>Time</li> <li>Date</li> <li>MM DD vyvy</li> <li>Seque TIN</li> <li>MM DD vyvy</li> <li>Seque TIN</li> <li>Reparer Irst in and</li> <li>Reparer Irst mater</li> </ul> | Draw Your Signature |
|                                                       | 19. Address     20. Cty     21. State     22. ZIP/postal code       23. Country<br>code     24. Preparer's (item 15) employer's (Entity) name     25. Employer EIN<br>25. Employer EIN     28. Preparer's signature       Instructions for completing the FBAR Signature Authorization resolution     29. Cty     21. State     22. ZIP/postal code                                                                                                                                                                                                                                                                                                                                                                                                                                                                                                                                                                                                                                                                                                                                                                                                                                                                                                                                                                                                                                                                                                                                                                                                                                                                                      |                     |
| Back                                                  | Continue                                                                                                                                                                                                                                                                                                                                                                                                                                                                                                                                                                                                                                                                                                                                                                                                                                                                                                                                                                                                                                                                                                                                                                                                                                                                                                                                                                                                                                                                                                                                                                                                                                 |                     |
|                                                       |                                                                                                                                                                                                                                                                                                                                                                                                                                                                                                                                                                                                                                                                                                                                                                                                                                                                                                                                                                                                                                                                                                                                                                                                                                                                                                                                                                                                                                                                                                                                                                                                                                          | Cancel Apply        |