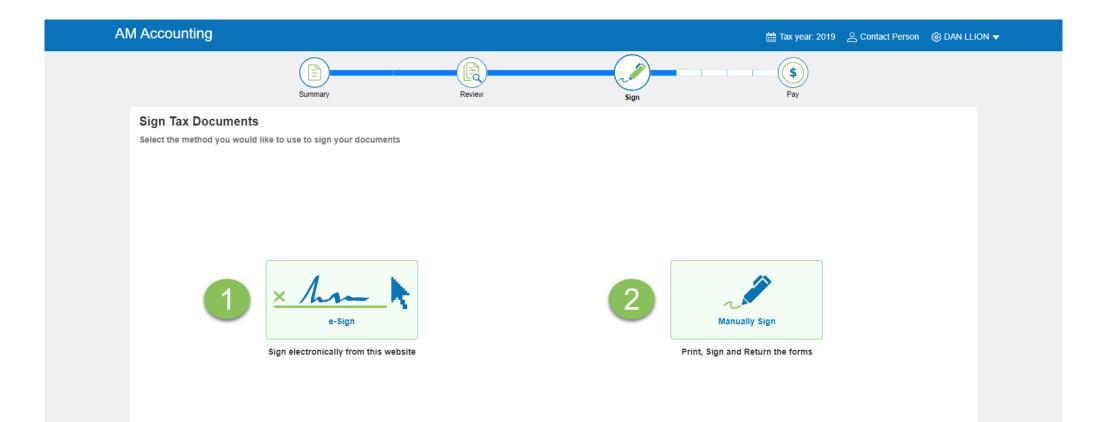

----------------|
| DAN LLION                                | Click Here to Get<br>Started |
| Prepared by                              |                              |
| AM Accounting                            |                              |
| 3537 E Overland Rd<br>Meridiand ID 83642 |                              |
|                                          |                              |



# AM Accounting





DAN LLION

Please enter the last four digits of your Social Security Number: 0535 (We use the last four digits to verify your identity)







### Authentication

#### Access Code Required

Please select "Request Access Code" and we will send you a one-time expiring access code to your email.







1 The left panel shows a summary of refunds and payments due.























## AM Accounting

#### 🛗 Tax year: 2019 🔗 Contact Person 🛛 🐯 DAN LLION 👻



### Security Questions

IRS required Disclosure. Please verify your identity by answering the following questions. These questions are generated from a third party's database. This process does not access or impact your credit report and the third party does not have access to your taxpayer information. Please answer the following.

#### 1. Which of the following boats or watercrafts have you owned?

14 ft. Glass Master 04016f
 19 ft. Stingray 190 Lx
 20 ft. Smoker Craft Inc 20hw5
 22 ft. Boston Whaler 220da

None of the above





Select the "Start" or "Next" flag and click each signature box
 Click "Apply" and repeat for all signature locations Click
 "Continue when finished

|