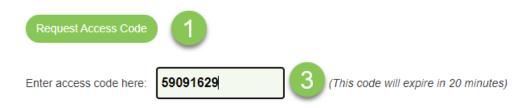

### Authentication

#### Access Code Required

Please select "Request Access Code" and we will send you a one-time expiring access code to your email.

1 The left panel shows a summary of refunds and payments due.