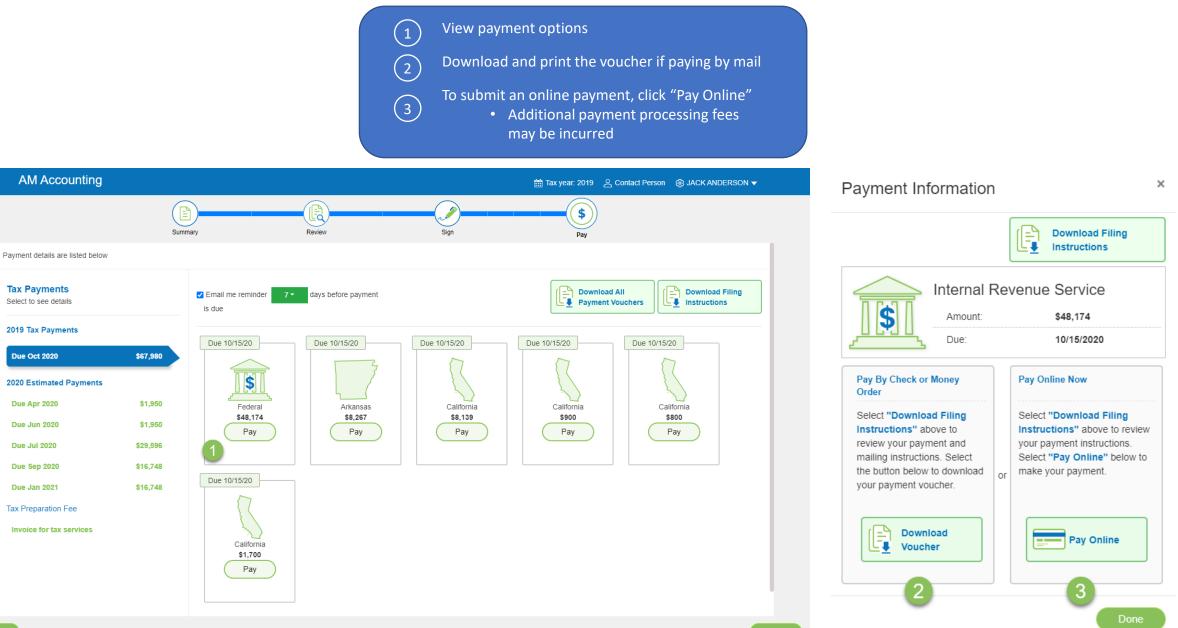

#### Access Code Required

Please select "Request Access Code" and we will send you a one-time expiring access code to your email.

1 The left panel shows a summary of refunds and payments due.