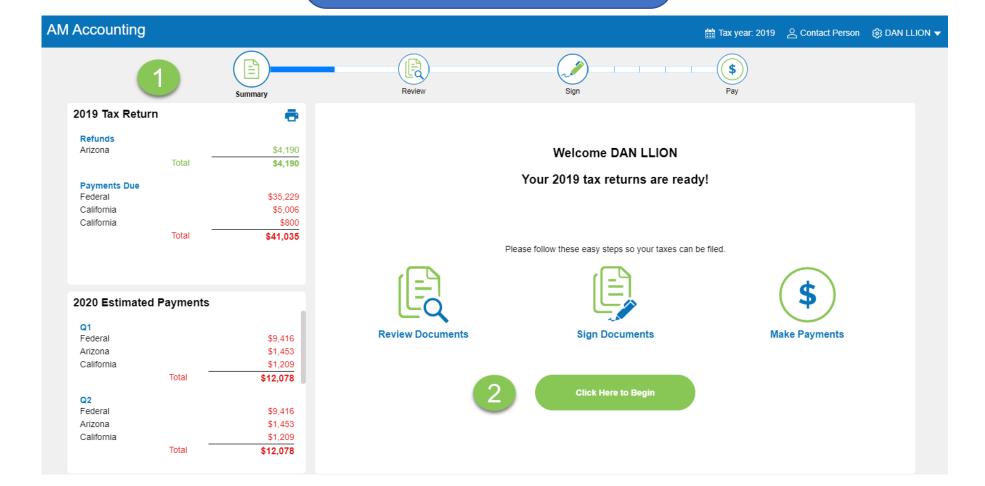

#### Access Code Required

Please select "Request Access Code" and we will send you a one-time expiring access code to your email.

1 The left panel shows a summary of refunds and payments due.