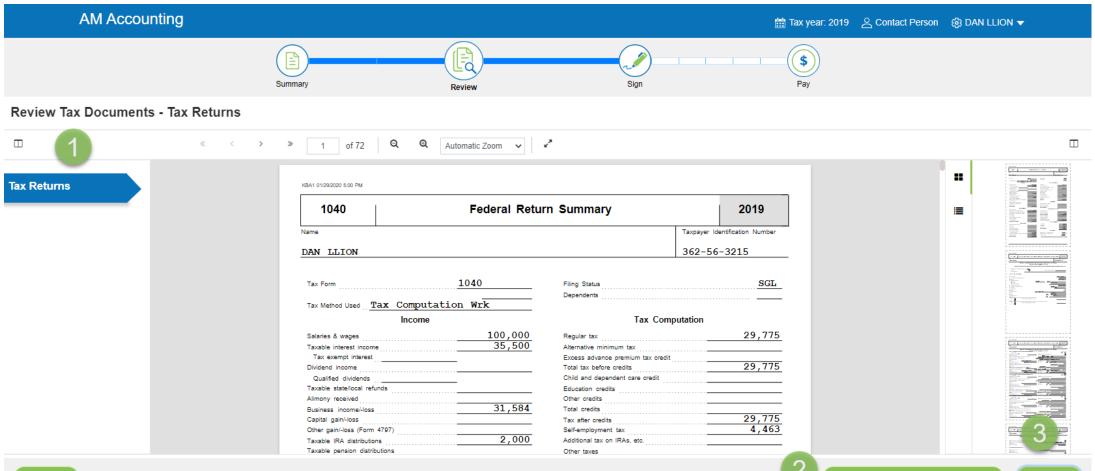

#### 1. Which of the following boats or watercrafts have you owned?

14 ft. Glass Master 04016f
 19 ft. Stingray 190 Lx
 20 ft. Smoker Craft Inc 20hw5
 22 ft. Boston Whaler 220da

None of the above

Select the "Start" or "Next" flag and click each signature box
 Click "Apply" and repeat for all signature locations Click
 "Continue when finished